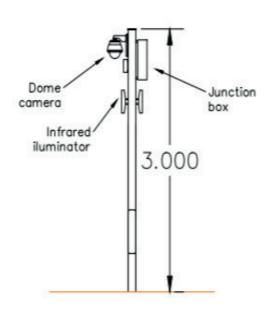

CCTV pole

| No                                   | tes                                                                      |                                       |                      |                       |                 | A3       |
|--------------------------------------|--------------------------------------------------------------------------|---------------------------------------|----------------------|-----------------------|-----------------|----------|
| 1.<br>2.                             | Dim                                                                      | details are<br>ensions a<br>erwise.   | e indica<br>are in r | ative onl<br>netres u | y.<br>nless sta | ated     |
|                                      |                                                                          |                                       |                      |                       |                 |          |
|                                      |                                                                          |                                       |                      |                       |                 |          |
|                                      |                                                                          |                                       |                      |                       |                 |          |
|                                      |                                                                          |                                       |                      |                       |                 |          |
|                                      |                                                                          |                                       |                      |                       |                 |          |
|                                      |                                                                          |                                       |                      |                       |                 |          |
|                                      |                                                                          |                                       |                      |                       |                 |          |
|                                      |                                                                          |                                       |                      |                       |                 |          |
|                                      |                                                                          |                                       |                      |                       |                 |          |
|                                      |                                                                          |                                       |                      |                       |                 |          |
|                                      |                                                                          |                                       |                      |                       |                 |          |
|                                      |                                                                          |                                       |                      |                       |                 |          |
|                                      |                                                                          |                                       |                      |                       |                 |          |
|                                      |                                                                          |                                       |                      |                       |                 |          |
|                                      |                                                                          |                                       |                      |                       |                 |          |
| _                                    |                                                                          |                                       |                      |                       |                 |          |
| -                                    | P01                                                                      | 04/01/2024                            | JE                   | LM                    | TS              | DB       |
| _                                    | Rev                                                                      | Date                                  | Ву                   | Chkd                  | Appd            | Authd    |
| С                                    | lient                                                                    |                                       |                      |                       |                 |          |
|                                      | R                                                                        |                                       |                      |                       |                 |          |
| Pr                                   | oject N                                                                  | ame                                   |                      |                       |                 |          |
| В                                    | yers                                                                     | Gill So                               | lar                  |                       |                 |          |
|                                      |                                                                          |                                       |                      |                       |                 |          |
|                                      | rawing                                                                   |                                       |                      |                       |                 |          |
|                                      |                                                                          | gure 2. <sup>4</sup>                  | 16<br>/ deta         | ails                  |                 |          |
| Т                                    | ypic                                                                     |                                       |                      |                       |                 |          |
| Т                                    | ypic                                                                     |                                       |                      |                       |                 |          |
| S                                    | cale at                                                                  |                                       |                      |                       |                 |          |
| Si<br>1:<br>Ri<br><b>Is</b>          | cale at<br>200<br>ole<br>sue                                             | A3                                    |                      |                       |                 |          |
| Si<br>1:<br>Ri<br>S<br>S<br>E        | cale at<br>200<br>ole<br>sue<br>uitabilit<br><b>nviro</b> i              | A3<br>y<br>nmental S                  |                      | ent                   | In.             |          |
| Si<br>1:<br>Ri<br>S<br>E<br>Pi<br>2: | cale at<br>200<br>ole<br>sue<br>uitabilit<br>nviroi<br>roject N<br>86386 | A3<br>y<br><b>nmental S</b><br>Jumber |                      | ent                   | IRe<br>P        | ev<br>01 |